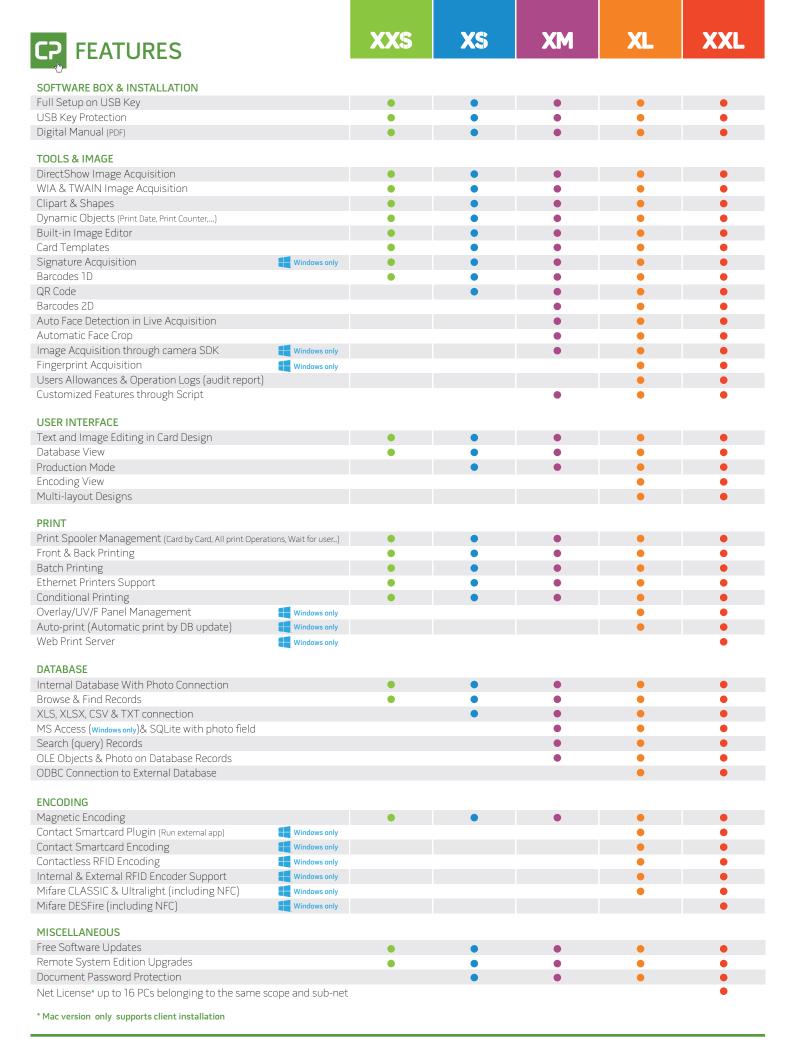

Start by XXS with the basic features for card design and printing using predefined templates, signature acquisition, edit view for text data input, database view, barcodes 1D, WIA/TWAIN/DirectShow acquisition, magnetic encoding support, internal document database with photo connection, database table create & edit and browse/find records.

XS adds QR codes, document password protection, production mode and .XLS, .XLSX, .CSV and .TXT database connection.

XM adds local MS Access and SQLite connection, photo on database, FaceCrop tool for face recognition and 2D barcodes.

XL adds ODBC connection, RFID contactless direct encoding, Smartcard direct encoding, Smartcard plugin, Internal and External RFID encoder support, Fingerprint acquisition, multi-layout card designs, auto-print and user allowances.

XXL adds advanced features like DESFire, Web Print Server and Net License up to 16 Pcs in the same sub-net and scope.